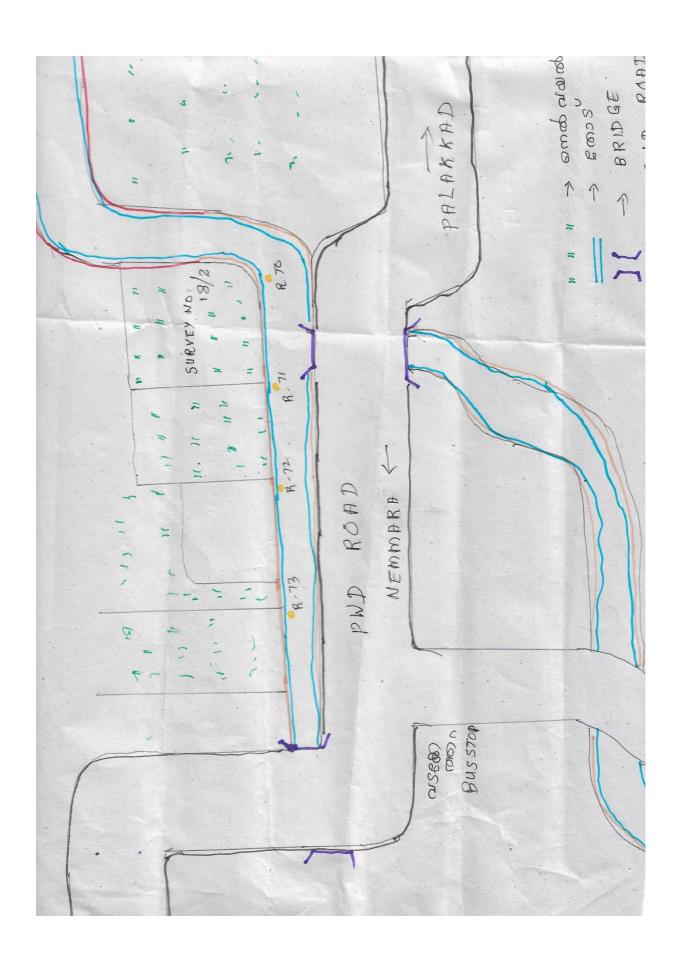

#### 1.2 Location

The Project road ie, Kannadi – Pannikkodu road starts from Kannadi – Panchayath Junction i.e., one kilometer away from National Highway 66 and ends at Pannikkodui.e., in Alathoor – Koduvayoor Road. The road also crossing Kunnamangalam – Koduvayoor Road. The area is agriculture dominant and having several residential neighborhoods, near about 20,000 – 25,000 households are directly or indirectly using this road daily for

their access to district headquarters, health care institutions public offices, Educational institutions, working places etc.

Twenty five to thirty village roads are either starting or ending in the road. The project roads is located ten kilometer from district headquarters and forty five kilometer from nearest Airport – Coimbatore. The Kochi international Airport is located 80 km from the area.

The National High Way 66 is just one kilometer from the project road. Several temples, educational institutions and public offices located in the area.

#### 2.3.1. (Project Location)

The Project road i.e., Kannadi – Pannikkodu Road starts from Kannadi – Panchayath Junction i.e., one kilometer away from National High Way 66 and ends at Pannikkodui.e., in Alathoor – Koduvayoor Road. The road also crossing Kunnamangalam – Koduvayoor Road. The area is agriculture dominant and having several residential neighborhoods, near about 20,000 – 25,000 households are directly or indirectly using this road daily for