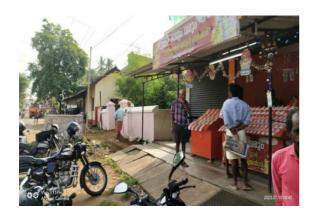

The proposed project KannadiPannikkodu Road is one of the major infrastructure development project of Government in Palakkad District. The Project envisages smooth and convenient connectivity between district Head Ouarter Nelliyampathi region i.e., Eastern Part of the District. The Project also aimed to have developed and advanced road connectivity to neighboring state i.e., Tamil Nadu, apart from National High Way. The proposed project road is one of the oldest road which connects Palakkad town to Koduvayoor. This is also using as a circular road starting from Kannadi in NH 66 and ending at Alathoor NH 66b by bypassing Palakkad Town. The Kannadi -Pannikkodu road is having 10 km length and passing though fertile paddy lands and thickly populated neighborhood.

Several Temples and institutions are situated in the side of the road and it crossing Kunnamagalam – Koduvayoor road and passing through the Panchayathi.e., Kannadi, Thenkurissi and Erimayooor. Near about twenty eight village roads either starting or ending in the project road and several residential areas are connecting by these roads. This shows the importance of the project road as mentioned earlier the project road passing through agricultural dominant areas mainly paddy cultivation. Near about five thousand more heavy vehicles passing through the road during day time The project may advance the road connectivity of Thenkurissi, Erimayoor, Kannadi, Alathoor, Nenmara, KunnamangalamPanchayaths and it supports the Socio-Economic development of the area.

#### Details of the acquiring land

The Project road starts at KannadiPanchayath Junction and ends at Pannikkodu. This ten kilometer road is mainly passing through paddy cultivation area, except few junctions and residential areas. A total of 21.86 Ares land is acquiring for the project. 60% of the project land is agricultural and remaining land is either commercial or residential. Due to small residential holdings and high density of population the average residential land is 8.9 only. The proposed project road is one of the major district road in the district and carrying heavy traffic during day time. This increases the commercial importance of the project land. The nearness to the NH66 and easy connectivity to major cities etc. are the other important factors enhancing the commercial importance of the project land.